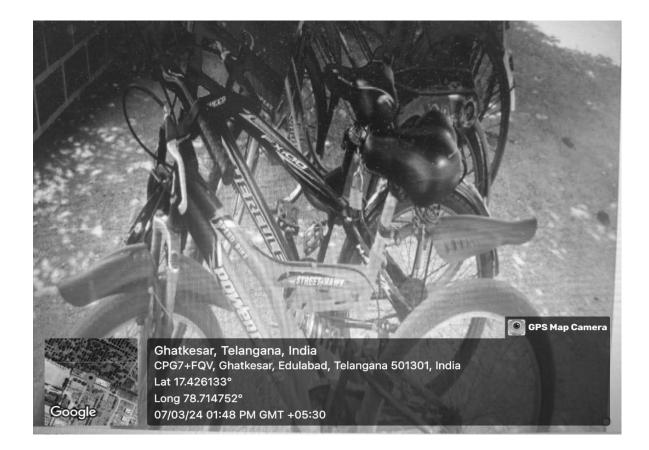

# Use of Bicycles/Battery-powered Vehicles:

One of the main focuses of our ecological programmes is to promote other forms of transportation. Bicycles and battery-powered cars are encouraged on campus as handy and environmentally responsible substitutes for conventional fuel-dependent modes of mobility. This lowers emissions while also encouraging staff, instructors, and students to lead better lifestyles.