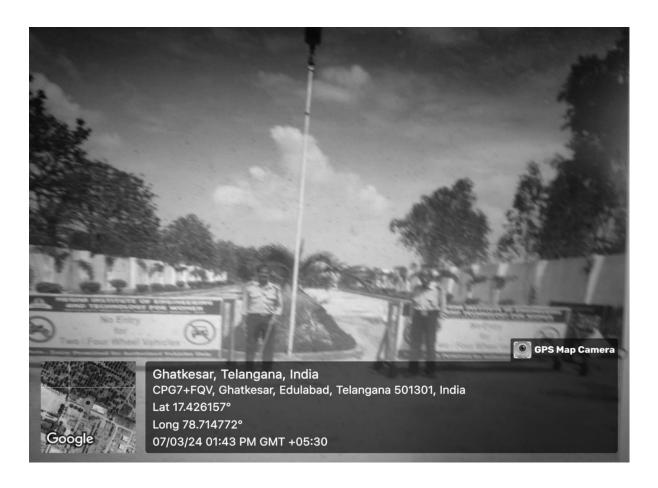

### **<u>GREEN CAMPUS INITIATIVES</u>** Restricted Entry of Automobiles:

The university has instituted a limited access policy for cars in an effort to lower air pollution and the carbon imprint on campus. This calculated motion improves the quality of the air while also creating a calmer, safer environment that is ideal for strolling and mingling with others.