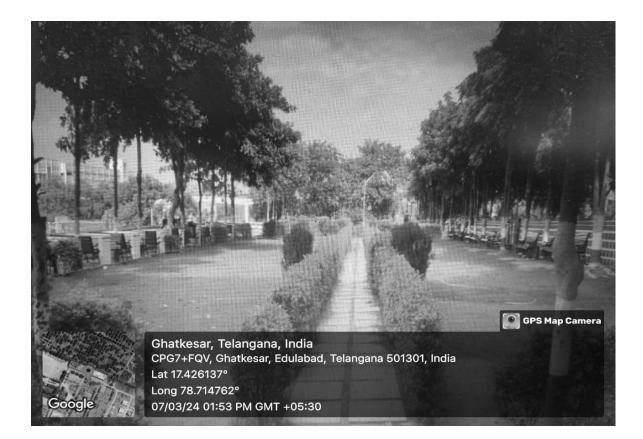

### **Pedestrian-Friendly Pathways:**

A conscious effort is being made to encourage walking as the primary form of transportation on campus with the construction of pedestrian-friendly walkways. Well-planned pathways encourage face-to-face contacts amongst campus community members, which not only encourages physical exercise but also strengthens the feeling of community.