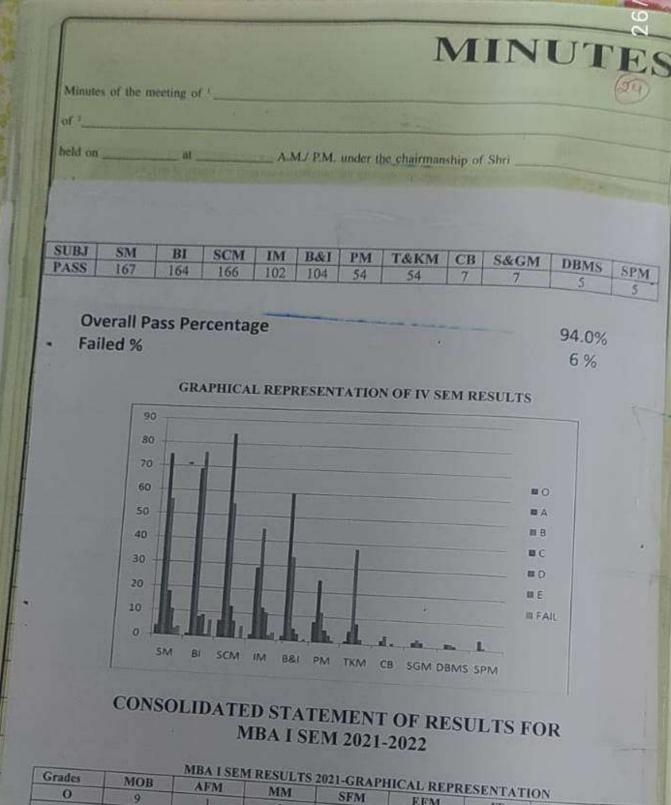

3. RESULT ANAYSIS FOR THE A.Y 2020-21 & 2021-2022 : The College has shown good Performance in its academic Results which was appreciated by one and all. The implementation of Remedial/Extra/Revision classes was of good support to being best of the results.

## CONSOLIDATED STATEMENT OF RESULTS FOR MBA IV SEM (Batch 2020-2022)) **OMEGA PG COLLEGE -MBA (2144) RESULT ANALYSIS FOR MBA IV SEM 2021-2022** DACC DEDCENTACE

|      | 1                                                                                                                                                                                                                                                                                                                                                                                                                                                                                                                                                                                                                                                                                                                                                                                                                                                                                                                                                                                                                                                                                                                                                                                                                                                                                                                                                                                                                                                                                                                                                                                                                                                                                                                                                                                                                                                                                                                                                                                                                                                                                                                              |                                                                                                                 |     |                                                                                                                | GR   | ADF    | IS W | TH  | I PA     | SS PERC | STURIOS              |         |
|------|--------------------------------------------------------------------------------------------------------------------------------------------------------------------------------------------------------------------------------------------------------------------------------------------------------------------------------------------------------------------------------------------------------------------------------------------------------------------------------------------------------------------------------------------------------------------------------------------------------------------------------------------------------------------------------------------------------------------------------------------------------------------------------------------------------------------------------------------------------------------------------------------------------------------------------------------------------------------------------------------------------------------------------------------------------------------------------------------------------------------------------------------------------------------------------------------------------------------------------------------------------------------------------------------------------------------------------------------------------------------------------------------------------------------------------------------------------------------------------------------------------------------------------------------------------------------------------------------------------------------------------------------------------------------------------------------------------------------------------------------------------------------------------------------------------------------------------------------------------------------------------------------------------------------------------------------------------------------------------------------------------------------------------------------------------------------------------------------------------------------------------|-----------------------------------------------------------------------------------------------------------------|-----|----------------------------------------------------------------------------------------------------------------|------|--------|------|-----|----------|---------|----------------------|---------|
| S.NO | SUB<br>Code                                                                                                                                                                                                                                                                                                                                                                                                                                                                                                                                                                                                                                                                                                                                                                                                                                                                                                                                                                                                                                                                                                                                                                                                                                                                                                                                                                                                                                                                                                                                                                                                                                                                                                                                                                                                                                                                                                                                                                                                                                                                                                                    | SUBJECT &<br>FACULTY                                                                                            | 0   | A                                                                                                              | в    | с      | D    | Е   | F        | Passed  | Appeared<br>Students | %       |
|      | Coue                                                                                                                                                                                                                                                                                                                                                                                                                                                                                                                                                                                                                                                                                                                                                                                                                                                                                                                                                                                                                                                                                                                                                                                                                                                                                                                                                                                                                                                                                                                                                                                                                                                                                                                                                                                                                                                                                                                                                                                                                                                                                                                           |                                                                                                                 | -   | 76                                                                                                             | 56   | 18     | 11   | 3   | 4        | 167     | 171                  | 98      |
| 1    | MB-401                                                                                                                                                                                                                                                                                                                                                                                                                                                                                                                                                                                                                                                                                                                                                                                                                                                                                                                                                                                                                                                                                                                                                                                                                                                                                                                                                                                                                                                                                                                                                                                                                                                                                                                                                                                                                                                                                                                                                                                                                                                                                                                         | Strategic Management                                                                                            | 4   | 75                                                                                                             | -    | 1-5-5- | 9    | 1   | 7        | 164     | 171                  | 96      |
| 2    | MB 402                                                                                                                                                                                                                                                                                                                                                                                                                                                                                                                                                                                                                                                                                                                                                                                                                                                                                                                                                                                                                                                                                                                                                                                                                                                                                                                                                                                                                                                                                                                                                                                                                                                                                                                                                                                                                                                                                                                                                                                                                                                                                                                         | Business Intelligence                                                                                           | 1   | 69                                                                                                             | 76   | 8      | 9    | 1   |          |         | IMGE                 | 97      |
| 0    | and a state of the | Supply Chain Management                                                                                         | 7   | 84                                                                                                             | 55   | 13     | 7    | 0   | 5        | 166     | 171                  | 11644   |
| 3    | MB -403                                                                                                                                                                                                                                                                                                                                                                                                                                                                                                                                                                                                                                                                                                                                                                                                                                                                                                                                                                                                                                                                                                                                                                                                                                                                                                                                                                                                                                                                                                                                                                                                                                                                                                                                                                                                                                                                                                                                                                                                                                                                                                                        | provide the second s | 2   | 29                                                                                                             | 45   | 13     | 11   | 2   | 3        | 102     | 105                  | 97      |
| 4    | MB -404                                                                                                                                                                                                                                                                                                                                                                                                                                                                                                                                                                                                                                                                                                                                                                                                                                                                                                                                                                                                                                                                                                                                                                                                                                                                                                                                                                                                                                                                                                                                                                                                                                                                                                                                                                                                                                                                                                                                                                                                                                                                                                                        | Investment Management                                                                                           |     | 60                                                                                                             | 34   | 5      | 3    | 0   | 1        | 104     | 105                  | 99      |
| 5    | MB -405                                                                                                                                                                                                                                                                                                                                                                                                                                                                                                                                                                                                                                                                                                                                                                                                                                                                                                                                                                                                                                                                                                                                                                                                                                                                                                                                                                                                                                                                                                                                                                                                                                                                                                                                                                                                                                                                                                                                                                                                                                                                                                                        | Banking & Insurance                                                                                             | 2   | the state of the second se | 12   | 5      | 3    | T   | 0        | 54      | 54                   | 100     |
| 6    | MB -404                                                                                                                                                                                                                                                                                                                                                                                                                                                                                                                                                                                                                                                                                                                                                                                                                                                                                                                                                                                                                                                                                                                                                                                                                                                                                                                                                                                                                                                                                                                                                                                                                                                                                                                                                                                                                                                                                                                                                                                                                                                                                                                        | Performance Management                                                                                          | 8   | 25                                                                                                             |      | -      |      |     | 1 Partie | 54      | 54                   | 100     |
| 8    | MB-405                                                                                                                                                                                                                                                                                                                                                                                                                                                                                                                                                                                                                                                                                                                                                                                                                                                                                                                                                                                                                                                                                                                                                                                                                                                                                                                                                                                                                                                                                                                                                                                                                                                                                                                                                                                                                                                                                                                                                                                                                                                                                                                         | Talent & Knowledge Mgmt                                                                                         | 1   | 5                                                                                                              | 38   | 8      | 2    | 0   | 0        | . 54    | 24                   | 1000000 |
| .0   | 1000                                                                                                                                                                                                                                                                                                                                                                                                                                                                                                                                                                                                                                                                                                                                                                                                                                                                                                                                                                                                                                                                                                                                                                                                                                                                                                                                                                                                                                                                                                                                                                                                                                                                                                                                                                                                                                                                                                                                                                                                                                                                                                                           | ASSESSMENT AND IN SALES COMPANY                                                                                 | 0   | 2                                                                                                              | 4    | 0      | 1    | 0   | 0        | 7       | 7                    | 100     |
| 9    | MB -404                                                                                                                                                                                                                                                                                                                                                                                                                                                                                                                                                                                                                                                                                                                                                                                                                                                                                                                                                                                                                                                                                                                                                                                                                                                                                                                                                                                                                                                                                                                                                                                                                                                                                                                                                                                                                                                                                                                                                                                                                                                                                                                        | Consumer Behaviour                                                                                              | 101 |                                                                                                                | 1000 | ATA    | 0    | 0   | 0        | 7       | 7                    | 100     |
| 10   | MB-405                                                                                                                                                                                                                                                                                                                                                                                                                                                                                                                                                                                                                                                                                                                                                                                                                                                                                                                                                                                                                                                                                                                                                                                                                                                                                                                                                                                                                                                                                                                                                                                                                                                                                                                                                                                                                                                                                                                                                                                                                                                                                                                         | Services & Global Market                                                                                        | 0   | 2                                                                                                              | 3    | 2      | 0    | 10  |          | 1.00    | 1                    | 100     |
| 11   | MB-404                                                                                                                                                                                                                                                                                                                                                                                                                                                                                                                                                                                                                                                                                                                                                                                                                                                                                                                                                                                                                                                                                                                                                                                                                                                                                                                                                                                                                                                                                                                                                                                                                                                                                                                                                                                                                                                                                                                                                                                                                                                                                                                         | Data Base Management<br>Systems                                                                                 | 0   | 2                                                                                                              | 2    | 1      | 0    | 0   | 0        | 5       | 5                    |         |
| 12   | MB -405                                                                                                                                                                                                                                                                                                                                                                                                                                                                                                                                                                                                                                                                                                                                                                                                                                                                                                                                                                                                                                                                                                                                                                                                                                                                                                                                                                                                                                                                                                                                                                                                                                                                                                                                                                                                                                                                                                                                                                                                                                                                                                                        | Software Project                                                                                                | 0   | 4                                                                                                              | 1    | 0      | 0    | - 0 | 0        | 5       | 5                    | 100     |