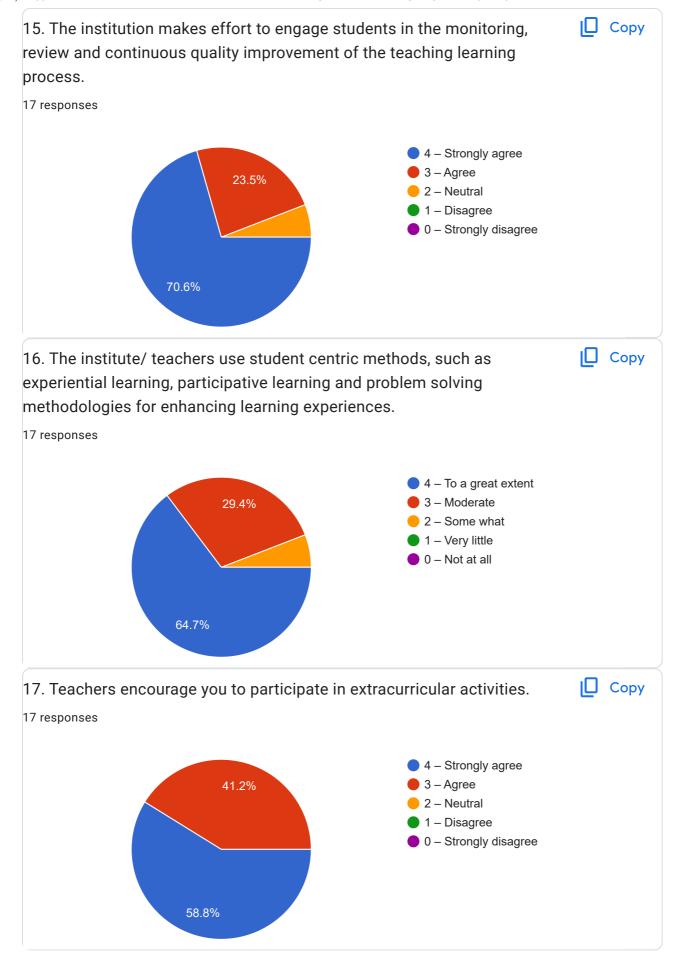

.com

manasavarikuppalamanasa@gmail.com

jogudivya2234@gmail.com

akhilaakhi932@gmail.com

vignanajyothi2001@gmail.com

Veeranjireddy630@gmail.com

srikanthbanoth292@gmail.com

somatejaswi3@gmail.com

harshuthota11@gmail.com

padakantigayathri@gmail.com



| CONTACT NO.  |  |  |  |
|--------------|--|--|--|
| 17 responses |  |  |  |
| 7672031783   |  |  |  |
| 8919707015   |  |  |  |
| 7993979450   |  |  |  |
| 8143740530   |  |  |  |
| 7075953093   |  |  |  |
| 8332957004   |  |  |  |
| 9010527812   |  |  |  |
| 9133927030   |  |  |  |
| 8688171380   |  |  |  |
| 9502772596   |  |  |  |
| 7672031521   |  |  |  |
| 6304111936   |  |  |  |
| 6301460237   |  |  |  |
| 8096131486   |  |  |  |
| 7981705902   |  |  |  |
| 9030968327   |  |  |  |
| 9642763585   |  |  |  |































| 21. Give suggestions to improve the overall teaching – learning experience in your institution. |
|-------------------------------------------------------------------------------------------------|
| 17 responses                                                                                    |
| Good                                                                                            |
| Na                                                                                              |
| Everything was good                                                                             |
| NA                                                                                              |
| No suggestions -everything is good