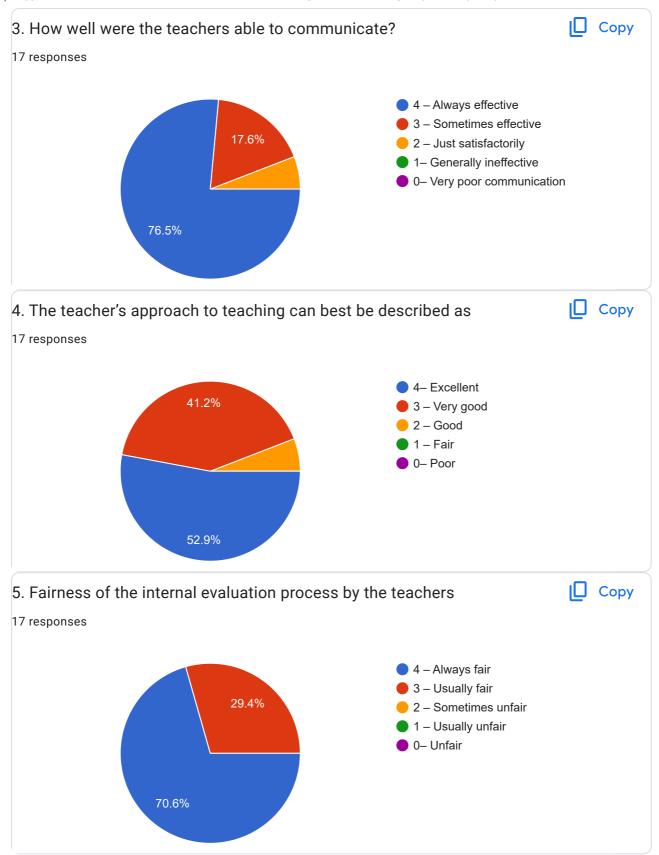

n9503530@gmail.com

manasavarikuppalamanasa@gmail.com

jogudivya2234@gmail.com

akhilaakhi932@gmail.com

vignanajyothi2001@gmail.com

Veeranjireddy630@gmail.com

srikanthbanoth292@gmail.com

somatejaswi3@gmail.com

harshuthota11@gmail.com

padakantigayathri@gmail.com



| CONTACT NO.  |  |  |  |
|--------------|--|--|--|
| 17 responses |  |  |  |
| 7672031783   |  |  |  |
| 8919707015   |  |  |  |
| 7993979450   |  |  |  |
| 8143740530   |  |  |  |
| 7075953093   |  |  |  |
| 8332957004   |  |  |  |
| 9010527812   |  |  |  |
| 9133927030   |  |  |  |
| 8688171380   |  |  |  |
| 9502772596   |  |  |  |
| 7672031521   |  |  |  |
| 6304111936   |  |  |  |
| 6301460237   |  |  |  |
| 8096131486   |  |  |  |
| 7981705902   |  |  |  |
| 9030968327   |  |  |  |
| 9642763585   |  |  |  |































| 21. Give suggestions to improve the overall teaching – learning experience in your institution. |
|-------------------------------------------------------------------------------------------------|
| 17 responses                                                                                    |
| Good                                                                                            |
| Na                                                                                              |
| Everything was good                                                                             |
| NA                                                                                              |
| No suggestions -everything is good