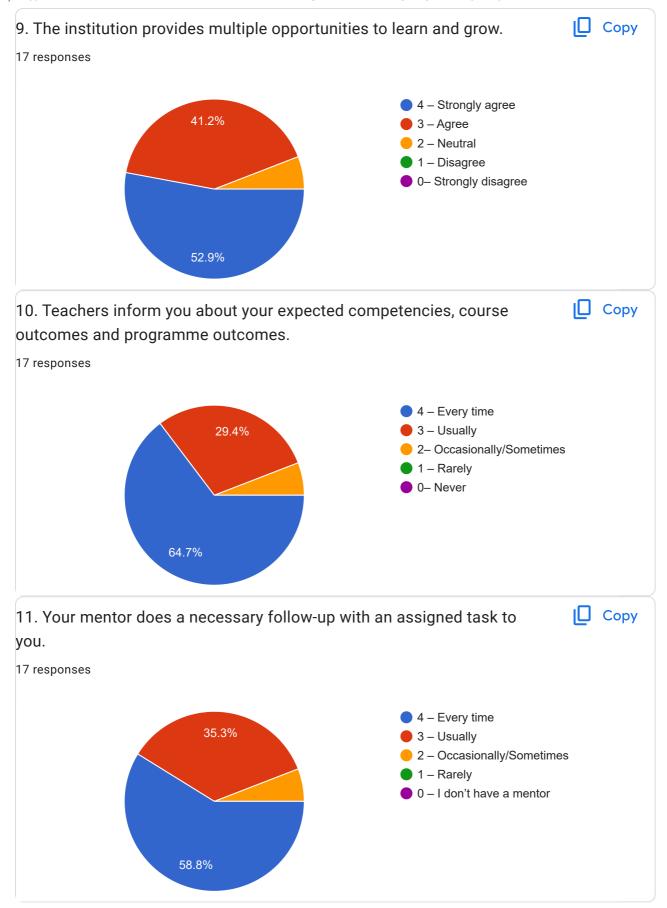

30@gmail.com

manasavarikuppalamanasa@gmail.com

jogudivya2234@gmail.com

akhilaakhi932@gmail.com

vignanajyothi2001@gmail.com

Veeranjireddy630@gmail.com

srikanthbanoth292@gmail.com

somatejaswi3@gmail.com

harshuthota11@gmail.com

padakantigayathri@gmail.com



| CONTACT NO.  |  |  |  |
|--------------|--|--|--|
| 17 responses |  |  |  |
| 7672031783   |  |  |  |
| 8919707015   |  |  |  |
| 7993979450   |  |  |  |
| 8143740530   |  |  |  |
| 7075953093   |  |  |  |
| 8332957004   |  |  |  |
| 9010527812   |  |  |  |
| 9133927030   |  |  |  |
| 8688171380   |  |  |  |
| 9502772596   |  |  |  |
| 7672031521   |  |  |  |
| 6304111936   |  |  |  |
| 6301460237   |  |  |  |
| 8096131486   |  |  |  |
| 7981705902   |  |  |  |
| 9030968327   |  |  |  |
| 9642763585   |  |  |  |































| 21. Give suggestions to improve the overall teaching – learning experience in your institution. |
|-------------------------------------------------------------------------------------------------|
| 17 responses                                                                                    |
| Good                                                                                            |
| Na                                                                                              |
| Everything was good                                                                             |
| NA                                                                                              |
| No suggestions -everything is good