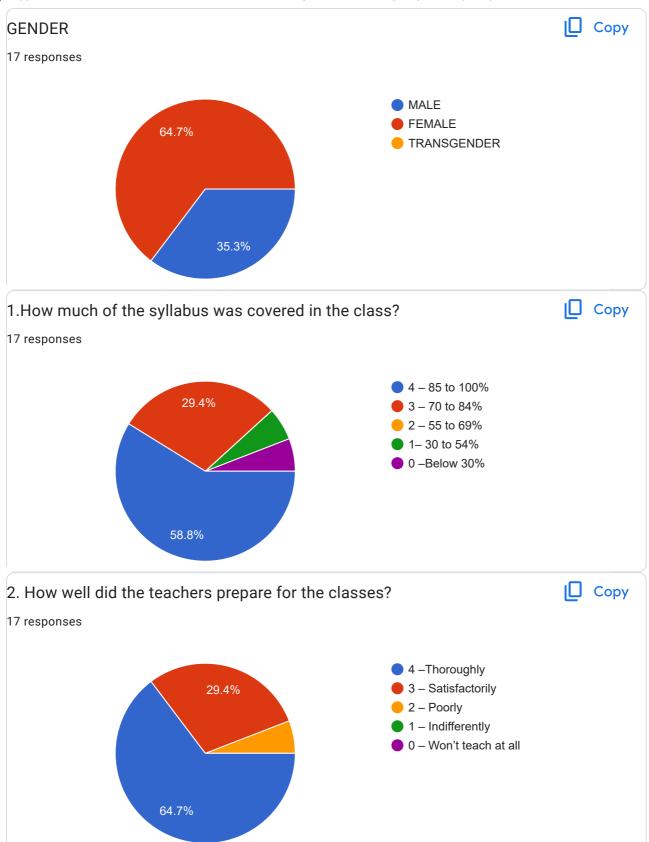

.com

n9503530@gmail.com

manasavarikuppalamanasa@gmail.com

jogudivya2234@gmail.com

akhilaakhi932@gmail.com

vignanajyothi2001@gmail.com

Veeranjireddy630@gmail.com

srikanthbanoth292@gmail.com

somatejaswi3@gmail.com

harshuthota11@gmail.com

padakantigayathri@gmail.com



| CONTACT NO.  |  |  |  |
|--------------|--|--|--|
| 17 responses |  |  |  |
| 7672031783   |  |  |  |
| 8919707015   |  |  |  |
| 7993979450   |  |  |  |
| 8143740530   |  |  |  |
| 7075953093   |  |  |  |
| 8332957004   |  |  |  |
| 9010527812   |  |  |  |
| 9133927030   |  |  |  |
| 8688171380   |  |  |  |
| 9502772596   |  |  |  |
| 7672031521   |  |  |  |
| 6304111936   |  |  |  |
| 6301460237   |  |  |  |
| 8096131486   |  |  |  |
| 7981705902   |  |  |  |
| 9030968327   |  |  |  |
| 9642763585   |  |  |  |































| 21. Give suggestions to improve the overall teaching – learning experience in your institution. |
|-------------------------------------------------------------------------------------------------|
| 17 responses                                                                                    |
| Good                                                                                            |
| Na                                                                                              |
| Everything was good                                                                             |
| NA                                                                                              |
| No suggestions -everything is good