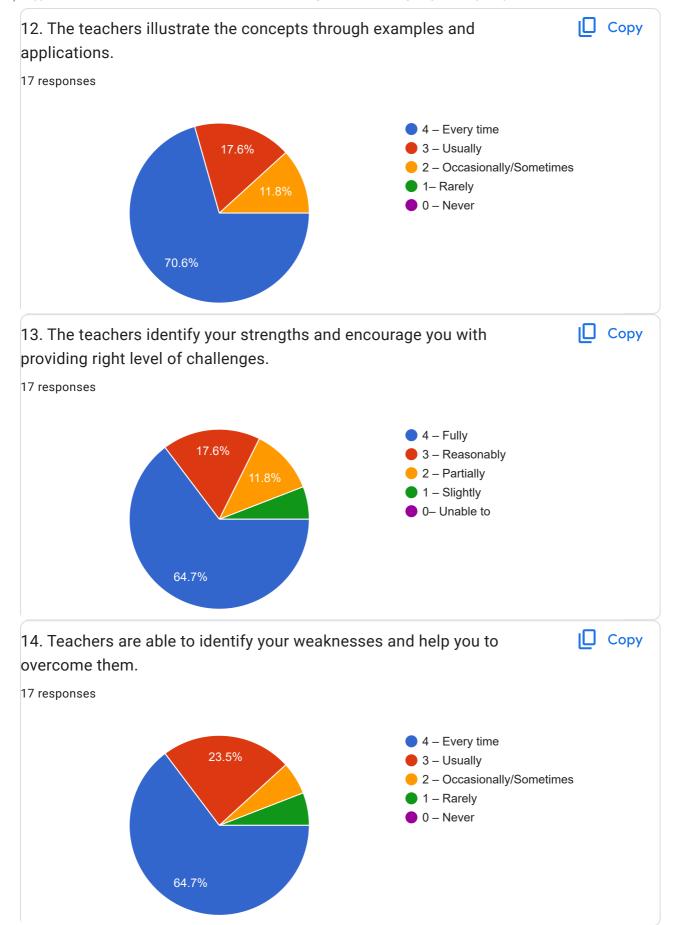

mail.com

manasavarikuppalamanasa@gmail.com

jogudivya2234@gmail.com

akhilaakhi932@gmail.com

vignanajyothi2001@gmail.com

Veeranjireddy630@gmail.com

srikanthbanoth292@gmail.com

somatejaswi3@gmail.com

harshuthota11@gmail.com

padakantigayathri@gmail.com



| CONTACT NO.  |  |  |  |
|--------------|--|--|--|
| 17 responses |  |  |  |
| 7672031783   |  |  |  |
| 8919707015   |  |  |  |
| 7993979450   |  |  |  |
| 8143740530   |  |  |  |
| 7075953093   |  |  |  |
| 8332957004   |  |  |  |
| 9010527812   |  |  |  |
| 9133927030   |  |  |  |
| 8688171380   |  |  |  |
| 9502772596   |  |  |  |
| 7672031521   |  |  |  |
| 6304111936   |  |  |  |
| 6301460237   |  |  |  |
| 8096131486   |  |  |  |
| 7981705902   |  |  |  |
| 9030968327   |  |  |  |
| 9642763585   |  |  |  |































| 21. Give suggestions to improve the overall teaching – learning experience in your institution. |
|-------------------------------------------------------------------------------------------------|
| 17 responses                                                                                    |
| Good                                                                                            |
| Na                                                                                              |
| Everything was good                                                                             |
| NA                                                                                              |
| No suggestions -everything is good