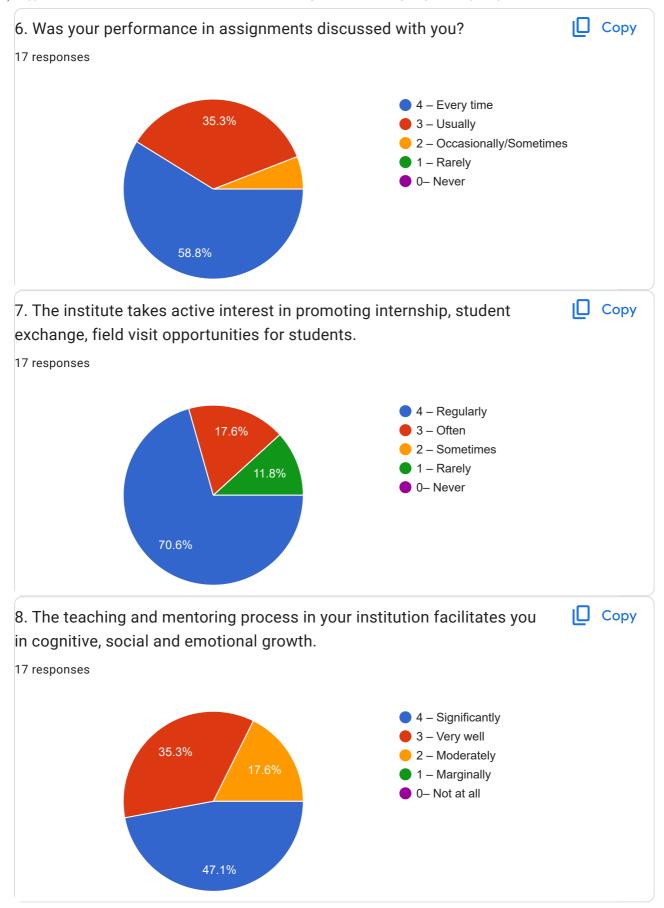

503530@gmail.com

manasavarikuppalamanasa@gmail.com

jogudivya2234@gmail.com

akhilaakhi932@gmail.com

vignanajyothi2001@gmail.com

Veeranjireddy630@gmail.com

srikanthbanoth292@gmail.com

somatejaswi3@gmail.com

harshuthota11@gmail.com

padakantigayathri@gmail.com



| CONTACT NO.  |  |  |  |
|--------------|--|--|--|
| 17 responses |  |  |  |
| 7672031783   |  |  |  |
| 8919707015   |  |  |  |
| 7993979450   |  |  |  |
| 8143740530   |  |  |  |
| 7075953093   |  |  |  |
| 8332957004   |  |  |  |
| 9010527812   |  |  |  |
| 9133927030   |  |  |  |
| 8688171380   |  |  |  |
| 9502772596   |  |  |  |
| 7672031521   |  |  |  |
| 6304111936   |  |  |  |
| 6301460237   |  |  |  |
| 8096131486   |  |  |  |
| 7981705902   |  |  |  |
| 9030968327   |  |  |  |
| 9642763585   |  |  |  |































| 21. Give suggestions to improve the overall teaching – learning experience in your institution. |
|-------------------------------------------------------------------------------------------------|
| 17 responses                                                                                    |
| Good                                                                                            |
| Na                                                                                              |
| Everything was good                                                                             |
| NA                                                                                              |
| No suggestions -everything is good