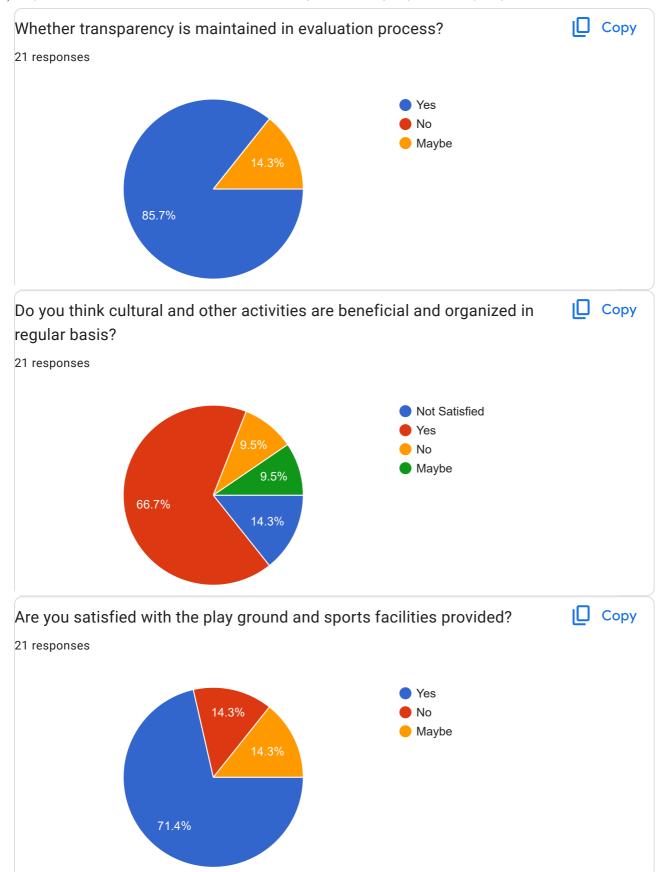

|
| 21746720007    |  |
| 214420672039   |  |
| 214421672124   |  |
| 217421862024   |  |
| 214420672019   |  |
| 214421673138   |  |
| 27             |  |
| 214421672009   |  |
| 214421672144   |  |
| 214421672073   |  |
| 2144/056       |  |
| 217421862019   |  |
| 2174-2186-2031 |  |
| 214420672035   |  |





| CONTACT NO.  |  |
|--------------|--|
| 21 responses |  |
| 6304451099   |  |
| 9640873678   |  |
| 6309136718   |  |
| 7382278718   |  |
| 9908630438   |  |
| 7671863441   |  |
| 9542662480   |  |
| 9000876235   |  |
| 9848193740   |  |
| 9390395922   |  |
| 9032857537   |  |
| 6305596520   |  |
| 7036280591   |  |
| 9100708524   |  |
| 8247773792   |  |
| 7780230891   |  |
| 8106950609   |  |
| 9951601534   |  |
| 9700774060   |  |
| 9866450189   |  |
| 7702058595   |  |















This content is neither created nor endorsed by Google. Report Abuse - Terms of Service - Privacy Policy

## Google Forms