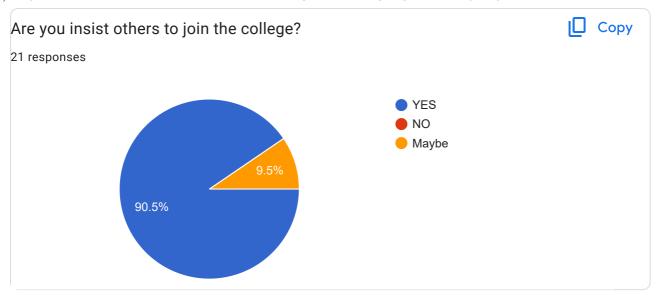

6720007    |  |
| 214420672039   |  |
| 214421672124   |  |
| 217421862024   |  |
| 214420672019   |  |
| 214421673138   |  |
| 27             |  |
| 214421672009   |  |
| 214421672144   |  |
| 214421672073   |  |
| 2144/056       |  |
| 217421862019   |  |
| 2174-2186-2031 |  |
| 214420672035   |  |





| CONTACT NO.  |  |
|--------------|--|
| 21 responses |  |
| 6304451099   |  |
| 9640873678   |  |
| 6309136718   |  |
| 7382278718   |  |
| 9908630438   |  |
| 7671863441   |  |
| 9542662480   |  |
| 9000876235   |  |
| 9848193740   |  |
| 9390395922   |  |
| 9032857537   |  |
| 6305596520   |  |
| 7036280591   |  |
| 9100708524   |  |
| 8247773792   |  |
| 7780230891   |  |
| 8106950609   |  |
| 9951601534   |  |
| 9700774060   |  |
| 9866450189   |  |
| 7702058595   |  |















This content is neither created nor endorsed by Google. Report Abuse - Terms of Service - Privacy Policy

## Google Forms