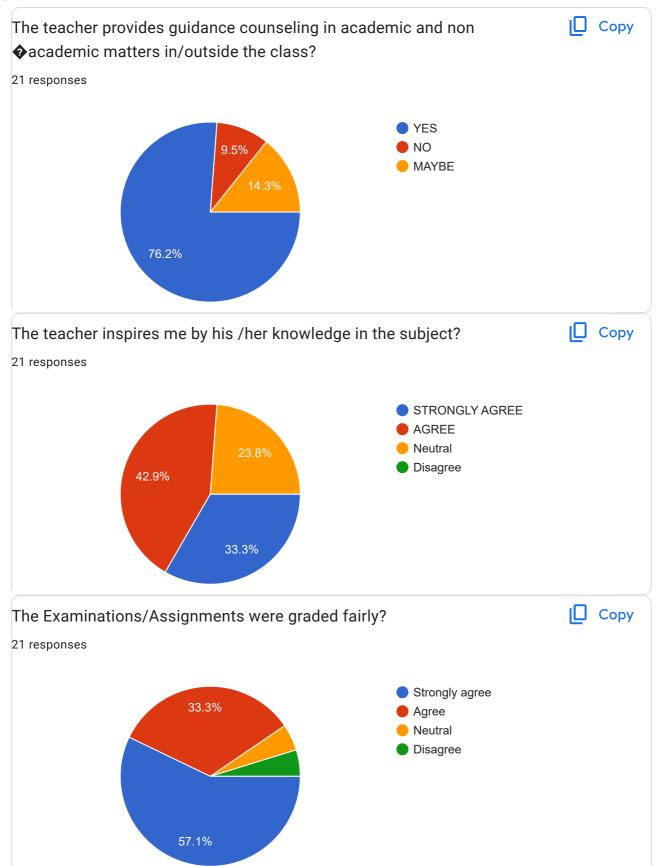

|  |
| 21746720007    |  |
| 214420672039   |  |
| 214421672124   |  |
| 217421862024   |  |
| 214420672019   |  |
| 214421673138   |  |
| 27             |  |
| 214421672009   |  |
| 214421672144   |  |
| 214421672073   |  |
| 2144/056       |  |
| 217421862019   |  |
| 2174-2186-2031 |  |
| 214420672035   |  |





| CONTACT NO.  |  |
|--------------|--|
| 21 responses |  |
| 6304451099   |  |
| 9640873678   |  |
| 6309136718   |  |
| 7382278718   |  |
| 9908630438   |  |
| 7671863441   |  |
| 9542662480   |  |
| 9000876235   |  |
| 9848193740   |  |
| 9390395922   |  |
| 9032857537   |  |
| 6305596520   |  |
| 7036280591   |  |
| 9100708524   |  |
| 8247773792   |  |
| 7780230891   |  |
| 8106950609   |  |
| 9951601534   |  |
| 9700774060   |  |
| 9866450189   |  |
| 7702058595   |  |















This content is neither created nor endorsed by Google. Report Abuse - Terms of Service - Privacy Policy

## Google Forms