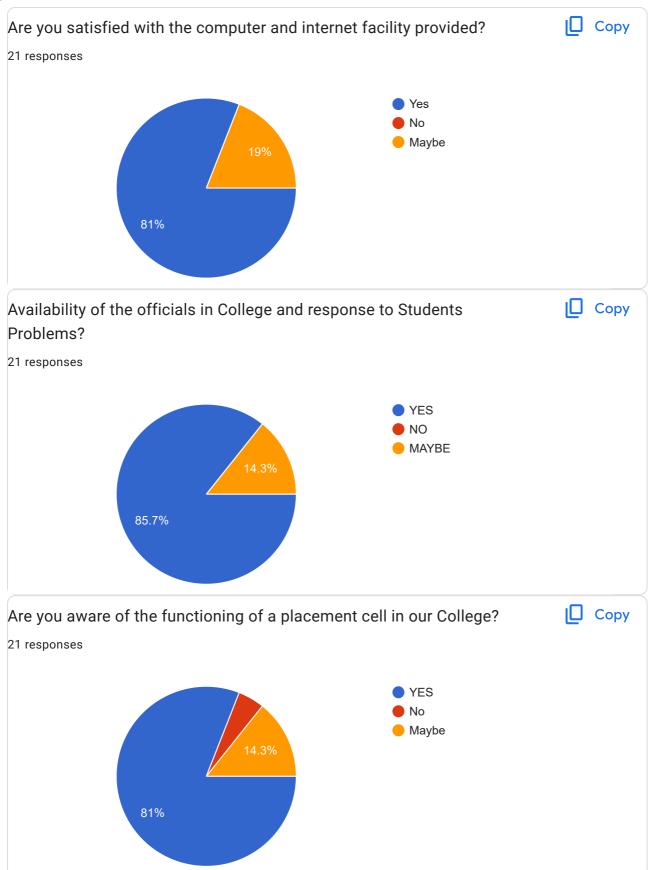

21746720007    |  |
| 214420672039   |  |
| 214421672124   |  |
| 217421862024   |  |
| 214420672019   |  |
| 214421673138   |  |
| 27             |  |
| 214421672009   |  |
| 214421672144   |  |
| 214421672073   |  |
| 2144/056       |  |
| 217421862019   |  |
| 2174-2186-2031 |  |
| 214420672035   |  |





| CONTACT NO.  |  |
|--------------|--|
| 21 responses |  |
| 6304451099   |  |
| 9640873678   |  |
| 6309136718   |  |
| 7382278718   |  |
| 9908630438   |  |
| 7671863441   |  |
| 9542662480   |  |
| 9000876235   |  |
| 9848193740   |  |
| 9390395922   |  |
| 9032857537   |  |
| 6305596520   |  |
| 7036280591   |  |
| 9100708524   |  |
| 8247773792   |  |
| 7780230891   |  |
| 8106950609   |  |
| 9951601534   |  |
| 9700774060   |  |
| 9866450189   |  |
| 7702058595   |  |















This content is neither created nor endorsed by Google. Report Abuse - Terms of Service - Privacy Policy

## Google Forms